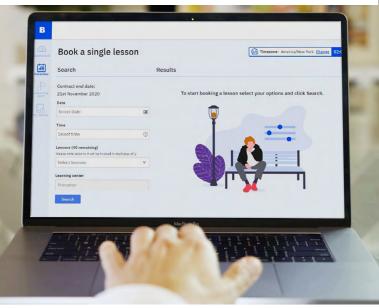

### MyBerlitz scheduling

Book or reschedule appointments for your live online sessions, at the click of a mouse and around the clock.