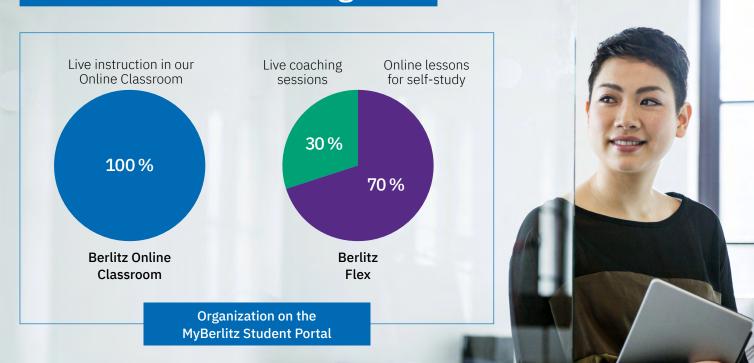

The choice is yours: Learn a language through live instruction in the **Berlitz Online Classroom**, or try **Berlitz Flex**, a level-based self-study program that includes coaching sessions. On the following pages you'll find all the information you need about our innovative new programs as well the **MyBerlitz** Student Portal.

### Benefits

- Effective combination of 70% self-study and 30% live coaching sessions
- Learn completely online at your own pace, wherever you are
- Organized, level-based structure with the same content and materials as classroom instruction
- **Innovative speech recognition** lets you practice the pronunciation of entire sentences, not just individual words
- All content is coordinated and integrated
- Short lessons in intercultural skills
- For Berlitz English levels 1 to 8 (CEFR A1 to B2.1)
- Organization and booking of live coaching sessions on the MyBerlitz Student Portal
- **Highlight:** Even after completing your learning path, you can book live coaching sessions as often as you like until your license expires