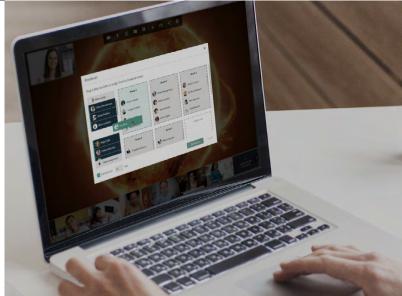

## Berlitz Online Classroom: Selected features

#### **Interactive tools**

Multiple interactive tools such as live quizzes, digital whiteboards, live chat, videos, and audio files make for a holistic and varied learning experience.

In the breakout rooms, participants are divided into small groups so they can focus on applying the language in role-playing activities.