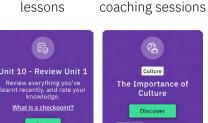

### Program components

Locked

oaching Sessioı #1 locked

4 self-study checkpoints

Start

4 self-study culture lessons

36 self-study review lessons

### Personal learning path

For methodical and structured learning, the individual self-study lessons, live coaching sessions, review lessons, checkpoints, and culture lessons can be worked through in the specified sequence.