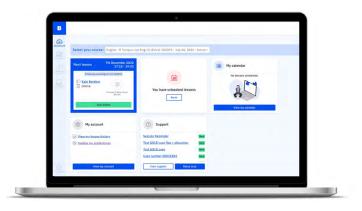

The dashboard – your MyBerlitz start page

## **MyBerlitz: Selected features**

#### MyBerlitz dashboard

After logging in to our Student Portal, on your personal start page you'll find an overview of all essential functions for organizing your training.

Where are you currently and which units do you still need to complete? This is where you will find an overview and can log in directly to the class.

### MyBerlitz scheduling

Book or reschedule appointments for your live online sessions, at the click of a mouse and around the clock.