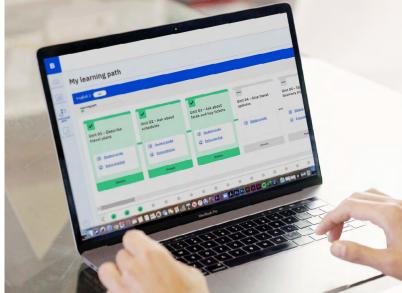

# MyBerlitz

One portal – everything at your fingertips

MyBerlitz is a one-stop online student portal where you can organize your languagelearning experience 24/7. From course planning and lesson participation to communication with instructors, our new portal offers maximum convenience and transparency. On top of this, we offer technical support and many other services that take language learning to a new level.

### Benefits

- Direct login to your booked online courses
- Personal learning path with access to the digital training materials and supplementary documents and exercises
- Download function for all materials to allow offline practice as needed
- Personal calendar with an overview of all course dates and options for booking or rescheduling
- Send messages or files to the Berlitz instructor team
- Detailed tracking of your progress
- Access to all lesson recordings

The dashboard – your MyBerlitz start page