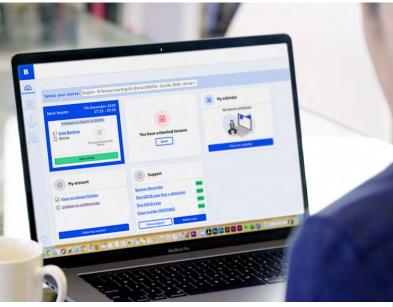

The dashboard – your MyBerlitz start page

## **MyBerlitz: Selected features**

#### MyBerlitz dashboard

After logging in to our Student Portal, on your personal start page you'll find an overview of all essential functions for organizing your training.

Where are you currently and which units do you still need to complete? This is where you will find an overview and can log in directly to the class.

### MyBerlitz scheduling

Book or reschedule appointments for your live online sessions, at the click of a mouse and around the clock.