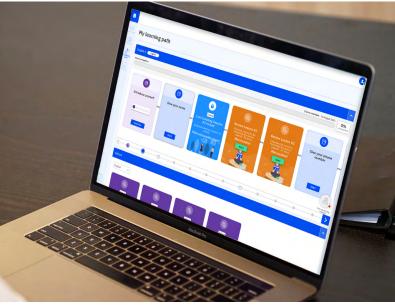

The dashboard – your MyBerlitz start page

#### MyBerlitz dashboard

After logging in to our Student Portal, on your personal start page you'll find an overview of all essential functions for organizing your training.

Where are you currently and which units do you still need to complete? This is where you will find an overview and can log in directly to the class.