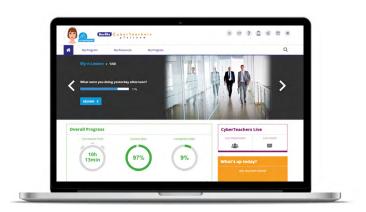

The dashboard – your MyBerlitz start page

#### MyBerlitz dashboard

After logging in to our Student Portal, on your personal start page you'll find an overview of all essential functions for organizing your training.

Where are you currently and which units do you still need to complete? This is where you will find an overview and can log in directly to the class.